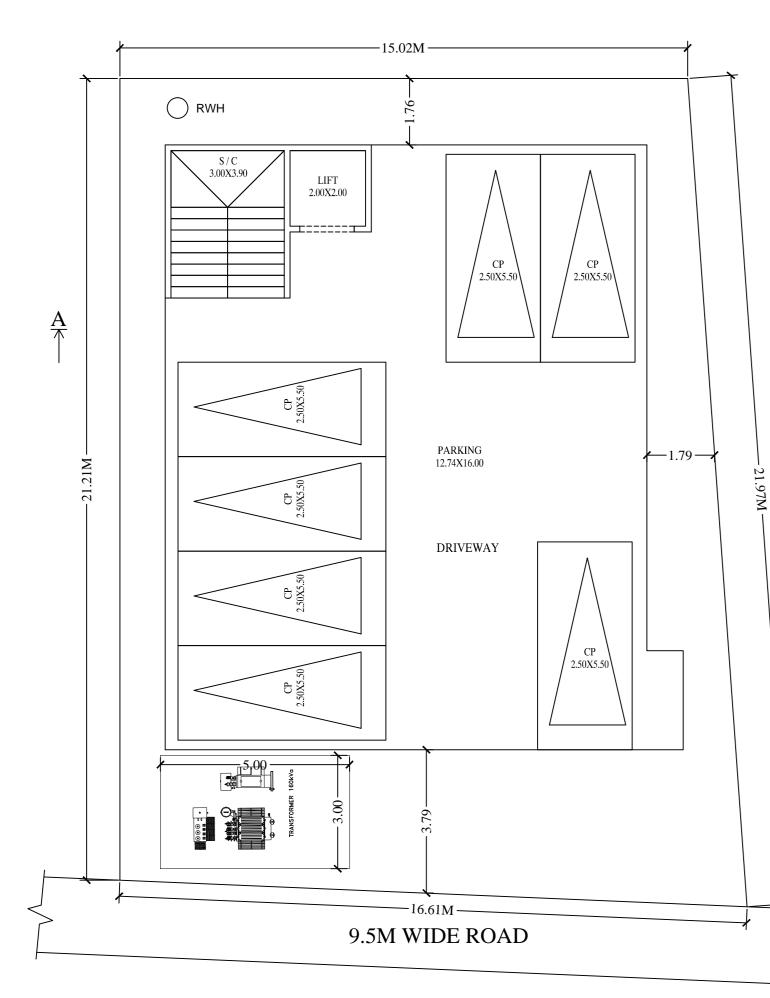

## Block : A (SHYLAJAGANGADHAR)

SECTION OF PERCOLATION PIT

| Floor<br>Name                             | Total Built<br>Up Area<br>(Sq.mt.) | Deductions (Area in Sq.mt.) |       |              |        |              |         | Proposed<br>FAR Area<br>(Sq.mt.) | Total FAR<br>Area |
|-------------------------------------------|------------------------------------|-----------------------------|-------|--------------|--------|--------------|---------|----------------------------------|-------------------|
|                                           | (54.111.)                          | StairCase                   | Lift  | Lift Machine | Void   | Substructure | Parking | Commercial                       | (Sq.mt.)          |
| Terrace<br>Floor                          | 37.79                              | 33.79                       | 0.00  | 4.00         | 0.00   | 0.00         | 0.00    | 0.00                             | 0.00              |
| Second<br>Floor                           | 203.91                             | 28.86                       | 4.00  | 0.00         | 51.15  | 0.00         | 0.00    | 119.90                           | 119.90            |
| First Floor                               | 203.91                             | 28.86                       | 4.00  | 0.00         | 51.15  | 0.00         | 0.00    | 119.90                           | 119.90            |
| Ground<br>Floor                           | 203.91                             | 28.86                       | 4.00  | 0.00         | 51.15  | 0.00         | 0.00    | 119.90                           | 119.90            |
| Stilt Floor                               | 221.42                             | 12.76                       | 4.00  | 0.00         | 0.00   | 15.00        | 189.66  | 0.00                             | 0.00              |
| Total:                                    | 870.94                             | 133.13                      | 16.00 | 4.00         | 153.45 | 15.00        | 189.66  | 359.69                           | 359.70            |
| Total<br>Number of<br>Same<br>Blocks<br>: | 1                                  |                             |       |              |        |              |         |                                  |                   |
| Total:                                    | 870.94                             | 133.13                      | 16.00 | 4.00         | 153.45 | 15.00        | 189,66  | 359.69                           | 359.70            |