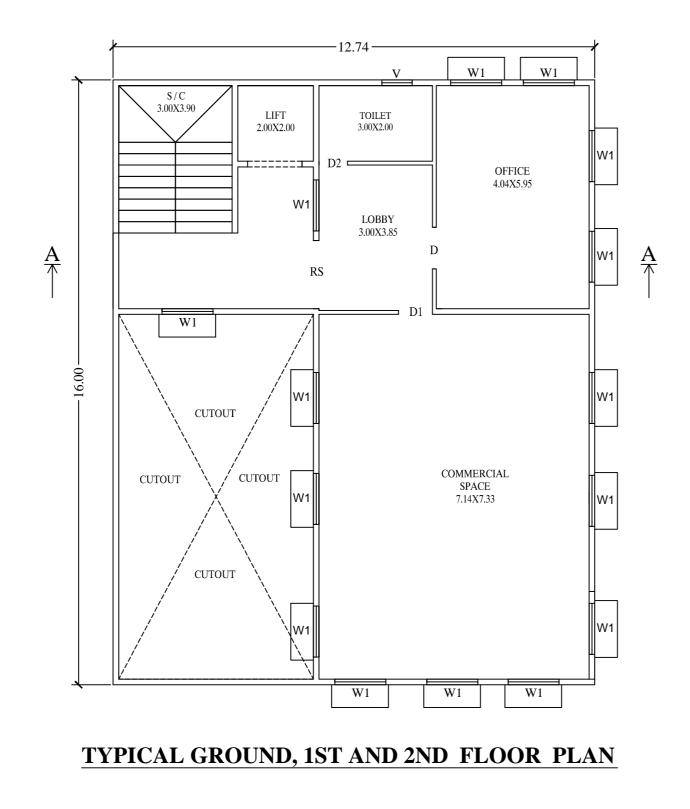

## Block : A (SHYLAJAGANGADHAR)

SECTION OF PERCOLATION PIT

| Floor<br>Name                             | Total Built<br>Up Area<br>(Sq.mt.) | Deductions (Area in Sq.mt.) |       |              |        |              |         | Proposed<br>FAR Area<br>(Sq.mt.) | Total FAR<br>Area |
|-------------------------------------------|------------------------------------|-----------------------------|-------|--------------|--------|--------------|---------|----------------------------------|-------------------|
|                                           | (54.111.)                          | StairCase                   | Lift  | Lift Machine | Void   | Substructure | Parking | Commercial                       | (Sq.mt.)          |
| Terrace<br>Floor                          | 37.79                              | 33.79                       | 0.00  | 4.00         | 0.00   | 0.00         | 0.00    | 0.00                             | 0.00              |
| Second<br>Floor                           | 203.91                             | 28.86                       | 4.00  | 0.00         | 51.15  | 0.00         | 0.00    | 119.90                           | 119.90            |
| First Floor                               | 203.91                             | 28.86                       | 4.00  | 0.00         | 51.15  | 0.00         | 0.00    | 119.90                           | 119.90            |
| Ground<br>Floor                           | 203.91                             | 28.86                       | 4.00  | 0.00         | 51.15  | 0.00         | 0.00    | 119.90                           | 119.90            |
| Stilt Floor                               | 221.42                             | 12.76                       | 4.00  | 0.00         | 0.00   | 15.00        | 189.66  | 0.00                             | 0.00              |
| Total:                                    | 870.94                             | 133.13                      | 16.00 | 4.00         | 153.45 | 15.00        | 189.66  | 359.69                           | 359.70            |
| Total<br>Number of<br>Same<br>Blocks<br>: | 1                                  |                             |       |              |        |              |         |                                  |                   |
| Total:                                    | 870.94                             | 133.13                      | 16.00 | 4.00         | 153.45 | 15.00        | 189,66  | 359.69                           | 359.70            |

## SCHEDULE OF JOINERY:

| SCHEDOLE OF SOUND       | _1\1. |        |        |     |
|-------------------------|-------|--------|--------|-----|
| BLOCK NAME              | NAME  | LENGTH | HEIGHT | NOS |
| A<br>(SHYLAJAGANGADHAR) | D2    | 0.75   | 2.10   | 03  |
| A<br>(SHYLAJAGANGADHAR) | D1    | 0.90   | 2.10   | 03  |
| A<br>(SHYLAJAGANGADHAR) | D     | 1.10   | 2.10   | 03  |
| A<br>(SHYLAJAGANGADHAR) | RS    | 1.80   | 2.10   | 03  |
|                         |       |        |        |     |

## SCHEDULE OF JOINERY: BLOCK NAME NAME LENGTH HEIGHT

| A<br>(SHYLAJAGANGADHAR)         V         0.80         0.80         03           A<br>(SHYLAJAGANGADHAR)         W1         1.35         1.35         27           A         W1         1.35         1.40         18 |                         |    |      |      |    |
|----------------------------------------------------------------------------------------------------------------------------------------------------------------------------------------------------------------------|-------------------------|----|------|------|----|
| (SHYLAJAGANGADHAR)         W1         1.35         1.35         27           A         W1         1.35         1.40         18                                                                                       |                         | V  | 0.80 | 0.80 | 03 |
|                                                                                                                                                                                                                      |                         | W1 | 1.35 | 1.35 | 27 |
| (SHYLAJAGANGADHAR) 100 100 100                                                                                                                                                                                       | A<br>(SHYLAJAGANGADHAR) | W1 | 1.35 | 1.40 | 18 |

| UnitBUA Table for Block :A (SHYLAJAGANGADHAR) |      |              |              |             |              |                 |  |
|-----------------------------------------------|------|--------------|--------------|-------------|--------------|-----------------|--|
| FLOOR                                         | Name | UnitBUA Type | UnitBUA Area | Carpet Area | No. of Rooms | No. of Tenement |  |
| TYPICAL<br>- GROUND, 1,<br>2 FLOOR PLAN       | SHOP | SHOP         | 119.90       | 112.16      | 4            | 3               |  |
| Total:                                        | -    | -            | 359.69       | 336.47      | 12           | 3               |  |