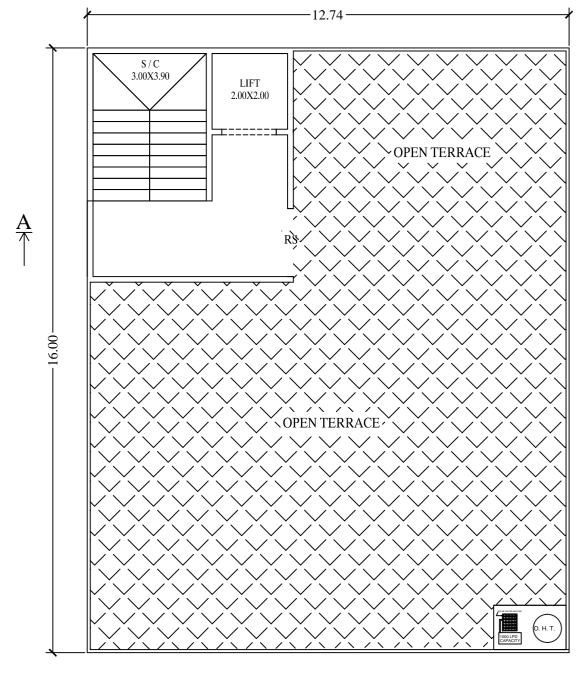

## Block : A (SHYLAJAGANGADHAR)

SECTION OF PERCOLATION PIT

| Floor<br>Name                             | Total Built<br>Up Area<br>(Sq.mt.) | Deductions (Area in Sq.mt.) |       |              |        |              |         | Proposed<br>FAR Area<br>(Sq.mt.) | Total FAR<br>Area |
|-------------------------------------------|------------------------------------|-----------------------------|-------|--------------|--------|--------------|---------|----------------------------------|-------------------|
|                                           | (54.111.)                          | StairCase                   | Lift  | Lift Machine | Void   | Substructure | Parking | Commercial                       | (Sq.mt.)          |
| Terrace<br>Floor                          | 37.79                              | 33.79                       | 0.00  | 4.00         | 0.00   | 0.00         | 0.00    | 0.00                             | 0.00              |
| Second<br>Floor                           | 203.91                             | 28.86                       | 4.00  | 0.00         | 51.15  | 0.00         | 0.00    | 119.90                           | 119.90            |
| First Floor                               | 203.91                             | 28.86                       | 4.00  | 0.00         | 51.15  | 0.00         | 0.00    | 119.90                           | 119.90            |
| Ground<br>Floor                           | 203.91                             | 28.86                       | 4.00  | 0.00         | 51.15  | 0.00         | 0.00    | 119.90                           | 119.90            |
| Stilt Floor                               | 221.42                             | 12.76                       | 4.00  | 0.00         | 0.00   | 15.00        | 189.66  | 0.00                             | 0.00              |
| Total:                                    | 870.94                             | 133.13                      | 16.00 | 4.00         | 153.45 | 15.00        | 189.66  | 359.69                           | 359.70            |
| Total<br>Number of<br>Same<br>Blocks<br>: | 1                                  |                             |       |              |        |              |         |                                  |                   |
| Total:                                    | 870.94                             | 133.13                      | 16.00 | 4.00         | 153.45 | 15.00        | 189,66  | 359.69                           | 359.70            |