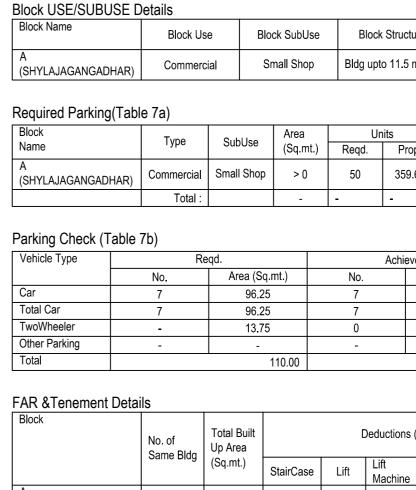

## Block : A (SHYLAJAGANGADHAR)

SECTION OF PERCOLATION PIT

| Floor<br>Name                             | Total Built<br>Up Area<br>(Sq.mt.) | Deductions (Area in Sq.mt.) |       |              |        |              |         | Proposed<br>FAR Area<br>(Sq.mt.) | Total FAR<br>Area |
|-------------------------------------------|------------------------------------|-----------------------------|-------|--------------|--------|--------------|---------|----------------------------------|-------------------|
|                                           | (54.111.)                          | StairCase                   | Lift  | Lift Machine | Void   | Substructure | Parking | Commercial                       | (Sq.mt.)          |
| Terrace<br>Floor                          | 37.79                              | 33.79                       | 0.00  | 4.00         | 0.00   | 0.00         | 0.00    | 0.00                             | 0.00              |
| Second<br>Floor                           | 203.91                             | 28.86                       | 4.00  | 0.00         | 51.15  | 0.00         | 0.00    | 119.90                           | 119.90            |
| First Floor                               | 203.91                             | 28.86                       | 4.00  | 0.00         | 51.15  | 0.00         | 0.00    | 119.90                           | 119.90            |
| Ground<br>Floor                           | 203.91                             | 28.86                       | 4.00  | 0.00         | 51.15  | 0.00         | 0.00    | 119.90                           | 119.90            |
| Stilt Floor                               | 221.42                             | 12.76                       | 4.00  | 0.00         | 0.00   | 15.00        | 189.66  | 0.00                             | 0.00              |
| Total:                                    | 870.94                             | 133.13                      | 16.00 | 4.00         | 153.45 | 15.00        | 189.66  | 359.69                           | 359.70            |
| Total<br>Number of<br>Same<br>Blocks<br>: | 1                                  |                             |       |              |        |              |         |                                  |                   |
| Total:                                    | 870.94                             | 133.13                      | 16.00 | 4.00         | 153.45 | 15.00        | 189,66  | 359.69                           | 359.70            |